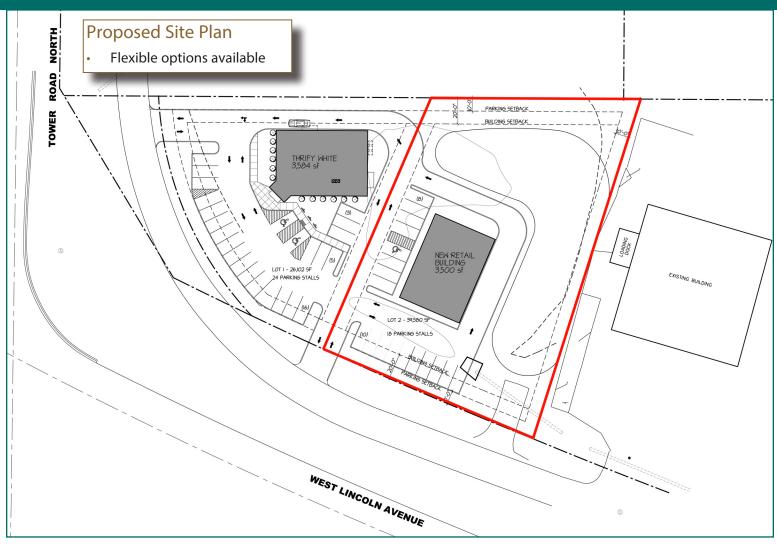

## Commercial site available in key retail area of Fergus Falls

- Parcel 2: +/-21,791 square foot lot size
- Can accommodate up to a 3,500 square foot building with drive-thru
- Located between new Thrifty White Pharmacy and O'Reilly Auto Parts
- Great State Highway 210 (Lincoln Avenue) visibility

- Located at access point to Minnesota State Community & Technical College campus
- Approx. 1 mile to Interstate-94/State Highway 210 interchange
- Approx. 1 mile to Downtown Fergus Falls
- For Sale or Build-to-Suit