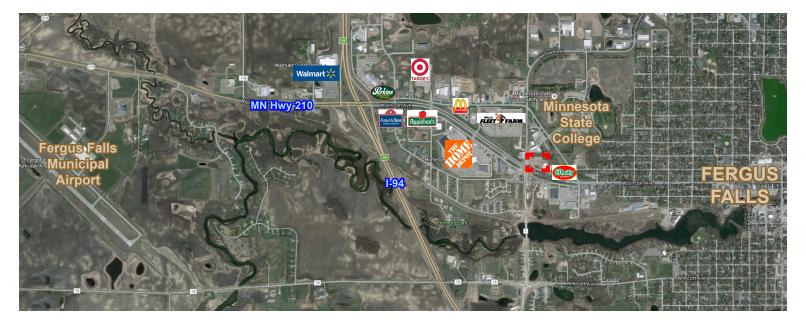

#### Retail in the area:

- O'Reilly Auto Parts
- Mills Fleet Farm
- Target
- Home Depot
- Walmart
- US Post Office
- Pizza Hut
- Minnesota State Fergus Falls
- McDonald's
- Westridge Mall

- Applebee's
- Perkins
- Pizza Ranch
- Arby's
- Burger King
- Hardee's
- KFC
- Best Western The Falls Inn and Suites
- Americann Lodge and Suites
- Super 8