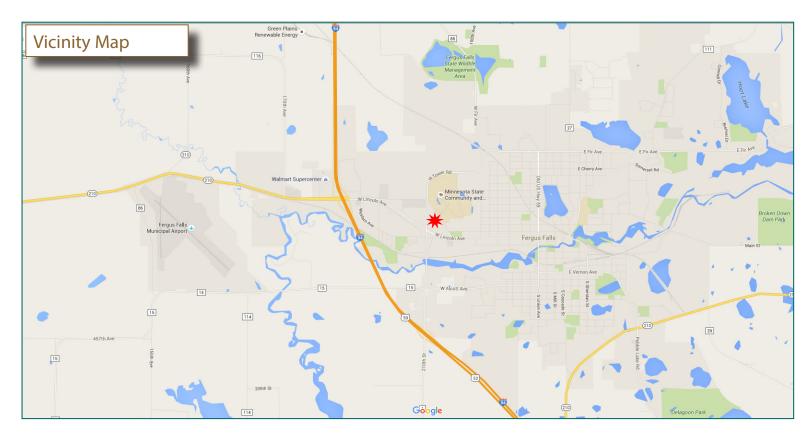

- Located at access point to Minnesota State Community & Technical College campus
- Approx. 1 mile to Interstate-94/State Highway 210 interchange
- Approx. 1 mile to Downtown Fergus Falls
- For Sale or Build-to-Suit