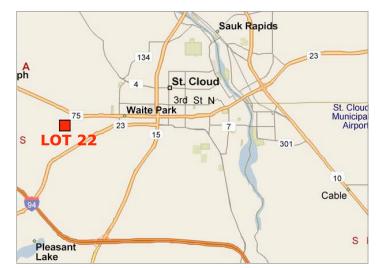

## Commercial / Industrial Lot for Sale

**Industries West** County Rd 138 & 34th Ave S – Waite Park, Minnesota

No warranty or representation, express or implied, is made as to the accuracy of the information contained herein, and same is submitted subject to errors, omissions, change of price, rental, or other conditions, withdrawal without notice, and to any specific listing conditions, imposed by our principals.