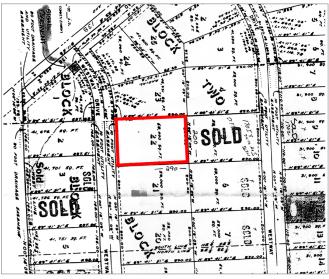

Industries West, Block Two, Lot 22 Waite Park, MN 56387

PID #31-21307-058

**For Information Contact:** Jason Pinski 763.479.5627 jpinski@shingobee.com