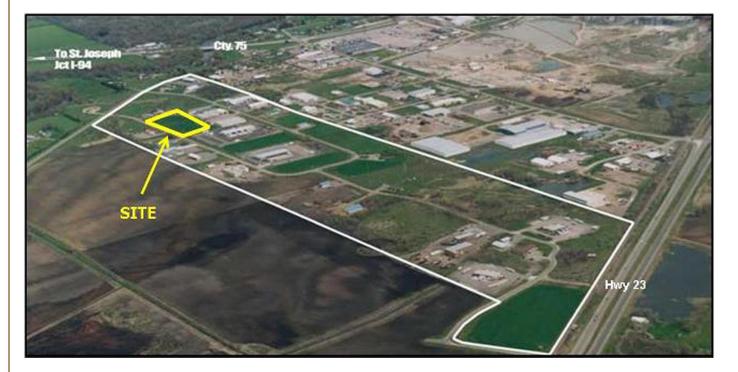

## **Property Features**

- Located West of Mills Fleet Farm, South of the new alignment of County Road 138, on 34th Avenue South
- Easy access to I-94, Hwy 23, and County Road 75
- 58,000 square feet, 1.33 acres
- Dimensions: Depth 290' (East/West) x Road Frontage 200' (North/South)
- Prime location
- Level parcel
- Ready for construction