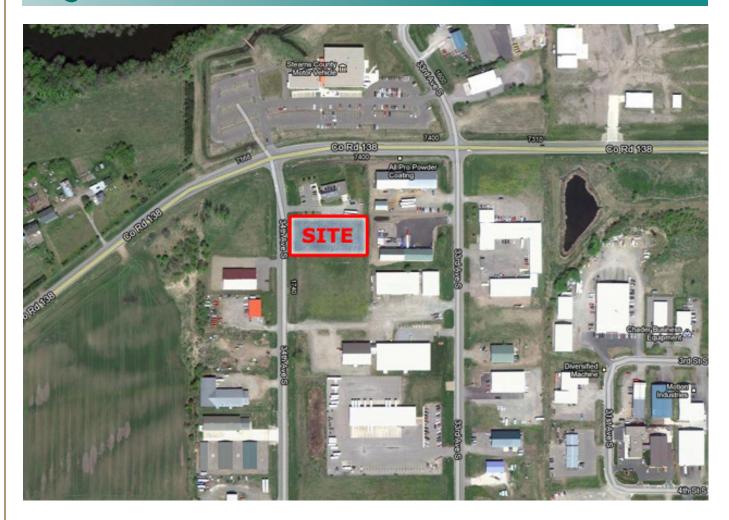

## **Property Features**

- Located West of Mills Fleet Farm, South of the new alignment of County Road 138, on 34th Avenue South
- Easy access to I-94, Hwy 23, and County Road 75
- 58,000 square feet, 1.33 acres
- Dimensions: Depth 290' (East/West) x Road Frontage 200' (North/South)
- Prime location
- Level parcel
- Ready for construction