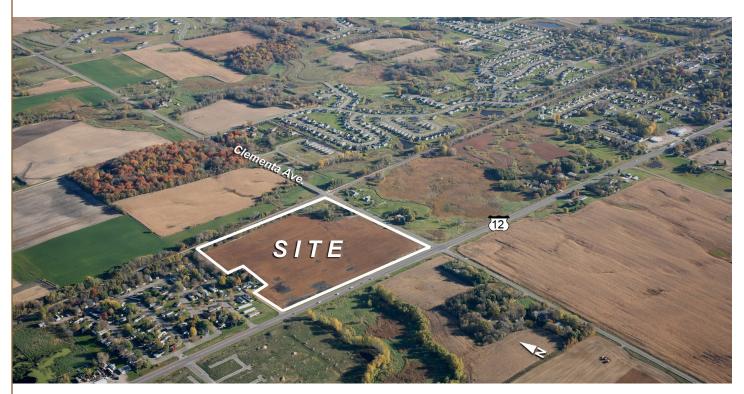

# Montrose Business Park

US Highway 12 & Clementa Ave SW - Montrose, Minnesota

### **Property Features**

- Highway 12 visibility
- Total size 29.31 acres subdivided sites available
- Excellent access to Highway 12
- Available immediately
- Zoned I-2-Industrial and B-2-Highway Business
- Outdoor storage available
- Rail access possible