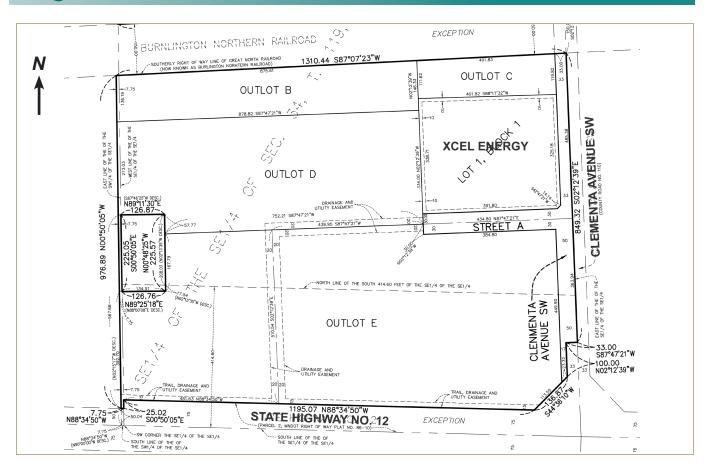

### **Property Features**

- Highway 12 visibility
- Total size 29.31 acres subdivided sites available
- Excellent access to Highway 12
- Available immediately
- Zoned I-2-Industrial and B-2-Highway Business
- Outdoor storage available
- Rail access possible